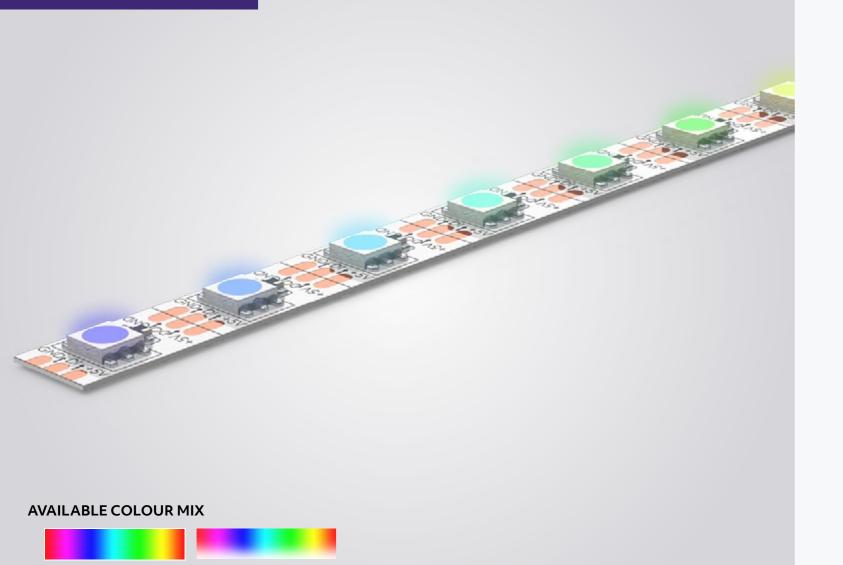

# HIGH POWER 60 LED/M 5V PIXEL LED FLEXIBLE STRIP

Cuttable, stickable, reliable... addressable! 60LED/M colour changing flexible pixel LED, enabling you to get creative with high output, vivid colours and individual LED pixel control.

#### AVAILABLE IN IP67 SLEEVING