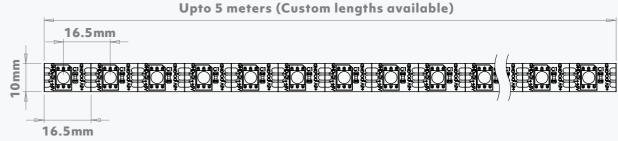

## DIMENSIONS

### **TECHNICAL SPECIFICATIONS**

Voltage **5V** LED's Per Meter 60 LED Type SMD5050 Power Consumption 14.4W/M [RGB] / 19.2W/M [RGBW] Channels 3Ch [RGB] / 4Ch [RGBW] per pixel IP Rating IP20 Cutting Points **33mm** Controllable Pixels 1 LED = 1 Pixel Lumen Output 980lm/M [RGB] / 1,440lm/M [RGBW] Operating Temp Range -20° to 50°C