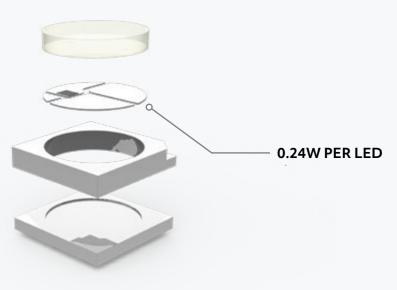

# LED TECHNOLOGY

#### SMD5050 RGB LED

High quality epistar LED chip, with high output and vivd colour rendering, paired with onboard IC processor for pixel addressing.

sales@abstract.co.uk www.abstract.co.uk

T: +44 (0)116 278 8078 Open Mon - Fri 8am - 5pm